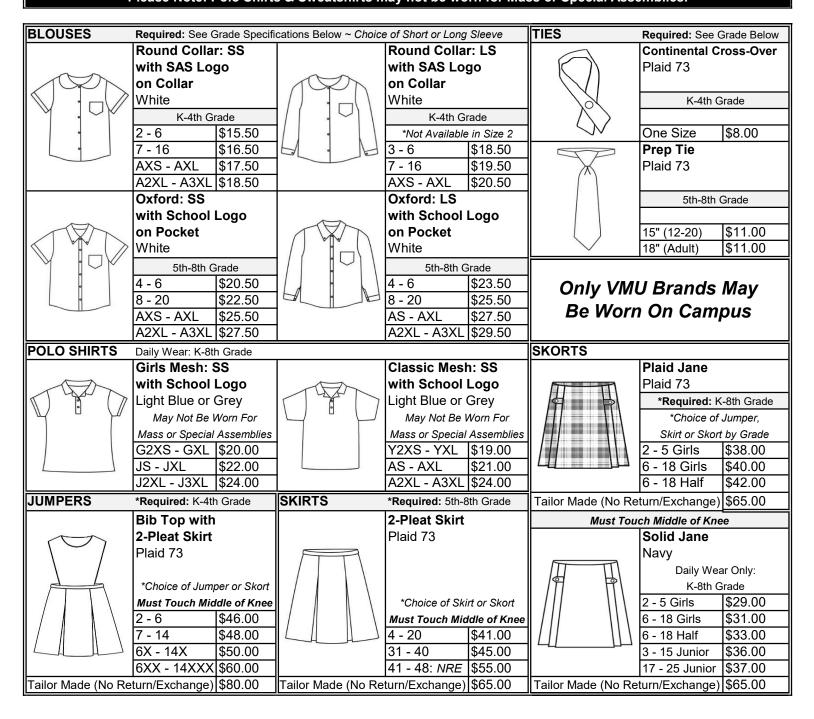

## ST. ANTHONY OF PADUA CATHOLIC SCHOOL 2022 - 2023

#### Required Uniform for Mass & Special Assemblies

K-4th Grade: White Round Collar Blouse w/SAS Collar, Continental Tie, Plaid Jumper or Skort & Navy Cardigan w/Emblem 5th-8th Grade: White Oxford Blouse w/Logo on Pocket, Plaid Prep Tie, Plaid Skirt or Skort & Navy Cardigan w/Emblem Please Note: Polo Shirts & Sweatshirts may not be worn for Mass or Special Assemblies.