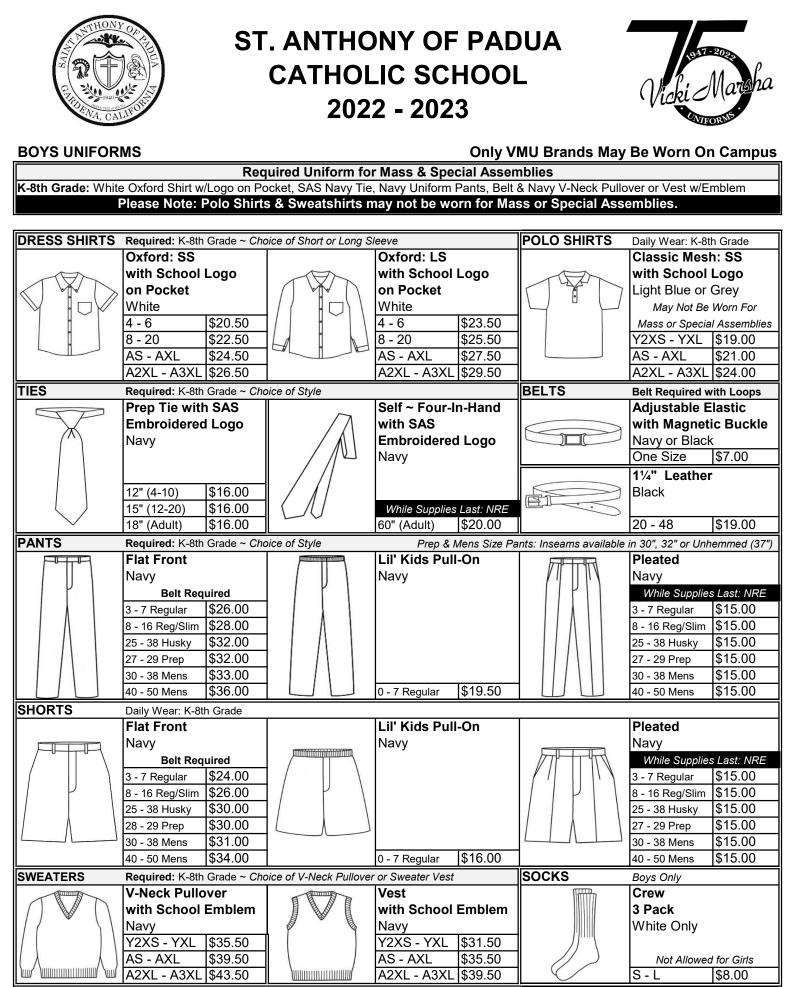

# ST. ANTHONY OF PADUA CATHOLIC SCHOOL 2022 - 2023

#### Required Uniform for Mass & Special Assemblies

K-4th Grade: White Round Collar Blouse w/SAS Collar, Continental Tie, Plaid Jumper or Skort & Navy Cardigan w/Emblem 5th-8th Grade: White Oxford Blouse w/Logo on Pocket, Plaid Prep Tie, Plaid Skirt or Skort & Navy Cardigan w/Emblem Please Note: Polo Shirts & Sweatshirts may not be worn for Mass or Special Assemblies.